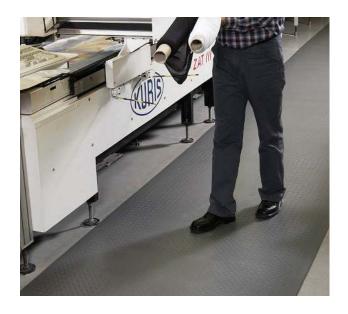

## Kumfi Diamond

Medium Duty Anti-fatigue

## **Features**

Extra thick anti-fatigue mat with chequer pattern surface and bevelled edges, providing excellent worker comfort and safety. Tough protective layer provides excellent tear resistance and strength also provides a barrier to cold floors.

- Tough vinyl Dyna-Shield coating provides 50% more wear resistance.
- Available with yellow safety borders.
- For medium duty industrial use in dry areas.
- Custom sizes available: 60cm, 90cm or 120cm wide, up to 18.3m long. Can be cut to size.