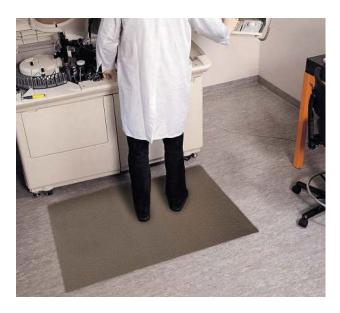

## **ESD Kumfi Pebble**

Static Dissipative Anti-fatigue

## **Features**

Anti-fatigue vinyl sponge matting designed to provide dissipative/anti-static protection in light duty applications. Top surface diamond-plate design provides good anti-slip protection.

- Ideal for assembly lines, computer rooms, hospitals and photocopy areas.
- Meets IEC 61340-4-1 (category DIF) measured resistance Rg 10<sup>6</sup>-10<sup>9</sup> Ω. Rp 10<sup>6</sup>-10<sup>9</sup> Ω.
- Electrostatic charge (walking test) meets ISO6356 and EN1815.
- Non-slip backing keeps the mat from moving on smooth surface flooring.