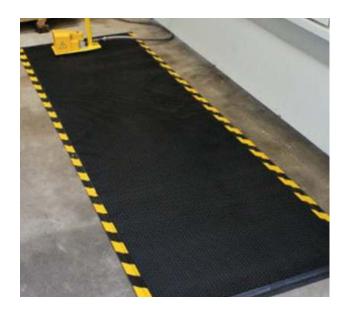

## **Happy Feet**

Ultimate Anti-fatigue and Anti-slip

## **Features**

Solid top anti-fatigue mat, 100% nitrile rubber, resistant to most chemicals, animal fats, machine oils and petroleum products.

- Dense cushion core, encapsulated in solid 100% nitrile rubber for heavy industrial use including welding areas.
- Bevelled borders and gripper backing.
- Safe for use in computer rooms and other static sensitive areas.
- Linkable version available end and centre section, ideal for walkways.

## **Product Specification**

| Material:        | Nitrile rubber                                    | Nitrile rubber                |  |
|------------------|---------------------------------------------------|-------------------------------|--|
| Thickness:       | 12mm                                              |                               |  |
| Environment:     | Wet, dry, oily, greasy, anti-static, welding safe |                               |  |
| Wear Resistance: | Heavy duty                                        |                               |  |
| Cleaning:        | Wash with detergent, jet wash                     |                               |  |
|                  |                                                   |                               |  |
|                  | Code                                              | Size                          |  |
| Mats:            | HF2436                                            | 58cm x 85cm                   |  |
|                  | HF3660                                            | 85cm x 150cm                  |  |
|                  | HF310                                             | 85cm x 300cm                  |  |
|                  | HFC3660                                           | 85cm x 150cm (Centre section) |  |
|                  | HFE3660                                           | 85cm x 150cm (End section)    |  |

Black

Black / Yellow

Linkable version