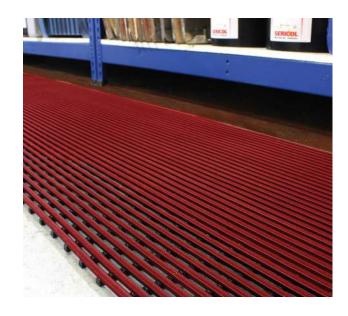

## **Features**

Traditional grid welded PVC roll-out duck-board matting for medium duty industrial and commercial use.

- Oil, grease and chemical resistant recycled PVC with anti-slip surface.
- Connector clips for side or end joining.
- Available in 4 colours.

## **Product Specification**

| Material:        | Recycled PVC                                      | Recycled PVC |  |
|------------------|---------------------------------------------------|--------------|--|
| Thickness:       | 12.5mm                                            |              |  |
| Environment:     | Wet, dry, oily, greasy, anti-static, welding safe |              |  |
| Wear Resistance: | Heavy Duty                                        |              |  |
| Cleaning:        | Wash with detergent, Hose down                    |              |  |
|                  |                                                   |              |  |
|                  | Code                                              | Size         |  |
| Rolls:           | IF1633                                            | 40cm x 10m   |  |
|                  | IF2033                                            | 50cm x 10m   |  |
|                  | IF2433                                            | 60cm x 10m   |  |
|                  | IF3233                                            | 80cm x 10m   |  |
|                  | IF3933                                            | 100cm x 10m  |  |
|                  | IF4733                                            | 120cm x 10m  |  |
| Connectors:      | IFC                                               |              |  |
| Cut Lengths:     | IF24                                              | 60cm wide    |  |
|                  | IF32                                              | 80cm wide    |  |
|                  | IF39                                              | 100cm wide   |  |
|                  | IF47                                              | 120cm wide   |  |