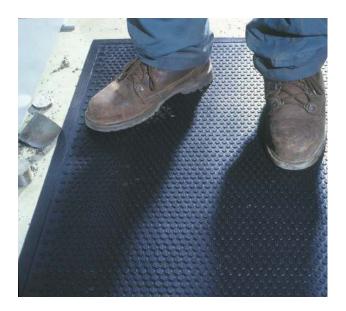

## Safety Scrape

Wet and Oily Areas

## **Features**

100% nitrile rubber mat, providing superb anti-slip traction, even in wet or oily areas. Ideal for swarf removal in workshop entrances.

- 100% nitrile rubber mat, providing superb anti-slip traction, even in wet or oily areas.
- Moulded scrapers remove heavy dirt and swarf from shoes.
- Ideal for heavy industrial and catering applications
- Easy to clean, simply hose off.
- Also available with black / yellow edging.